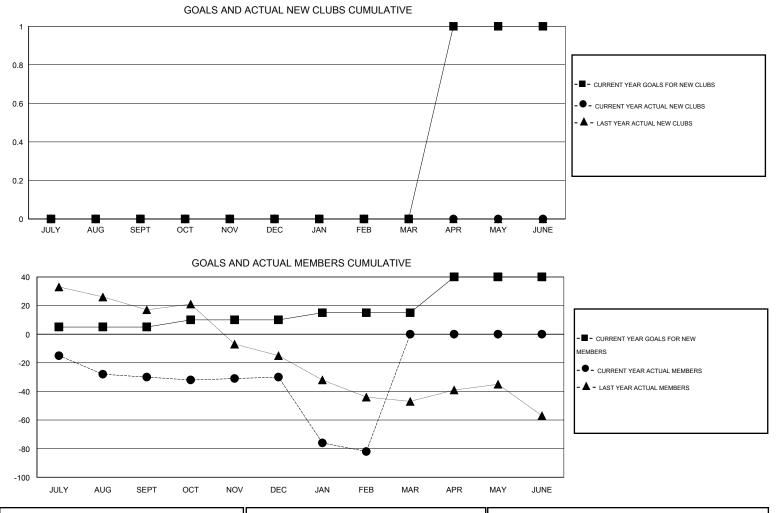

## LOCATION WISCONSIN

 $\mathsf{GMT} \; \mathsf{CA} \; 1$ 

|                            |                  | Clubs             |                  |                  | Members                    |                    |                                     |                    |                  |  |
|----------------------------|------------------|-------------------|------------------|------------------|----------------------------|--------------------|-------------------------------------|--------------------|------------------|--|
|                            | RESU             | LTS FOR 2015-2016 | i                |                  | RESULTS FOR 2015-2016      |                    |                                     |                    |                  |  |
| QUARTER                    | NEW CLUB<br>GOAL | NEW CLUBS         | DROPPED<br>CLUBS | NET<br>GAIN/LOSS | QUARTER                    | NEW MEMBER<br>GOAL | CHARTER AND<br>NEW MEMBERS<br>ADDED | DROPPED<br>MEMBERS | NET<br>GAIN/LOSS |  |
| JULY/AUG/SEPT              | 0                | 0<br>0            | 1<br>0           | -1<br>0          | JULY/AUG/SEPT              | 5                  | 21<br>26                            | 51<br>26           | -30              |  |
| OCT/NOV/DEC<br>JAN/FEB/MAR | 0                | 0                 | 0                | 0                | OCT/NOV/DEC<br>JAN/FEB/MAR | 5                  | 28<br>11                            | 28<br>63           | 0<br>-52         |  |
| APR/MAY/JUNE               | 1                | 0                 | 0                | 0                | APR/MAY/JUNE               | 25                 | 0                                   | 0                  | 0                |  |